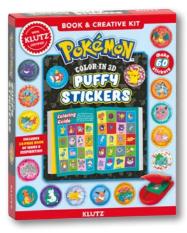

#### Pokémon Color-In 3D Puffy Stickers

Color, stack, and squeeze! It's super simple to make 3D puffy stickers with Klutz's nifty, tried-and-true sticker press. Simply layer the sticky back with the foam insert and the artwork. When you press on the handheld sticker maker, the custom plates squish everything into a neatly lined-up sticker. Preprinted artwork features Pokémon characters, including Eevee, Charizard, and of course, Pikachu.

\$**19**99

**Buy Now** 