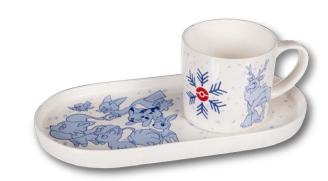

#### Pokémon Winter Woodland White Mug & Snack Plate Set

A new and exciting product set of tabletop and home decor. This is the first time having a mug and snack plate at Pokémon Center!

\$**7/**199