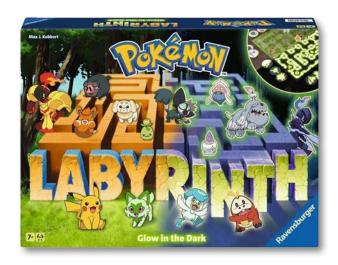

#### Pokémon Labyrinth Glow-in-the-Dark Board Game by Ravensburger

The family game classic with high-quality luminous paint makes it possible to play the game in the light or in complete darkness. Whoever finds all Pokémon first wins!

\$2999