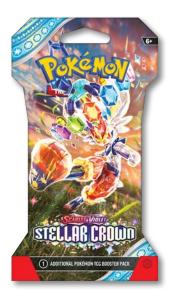

### Pokémon TCG: Scarlet & Violet—Stellar Crown Booster Pack\*

Descend into a world below the surface and discover the true potential of the Terastal phenomenon in the Pokémon TCG: Scarlet & Violet—Stellar Crown expansion! Each booster pack contains 10 cards and 1 Basic Energy.

\$**4**49

**Buy Now** 