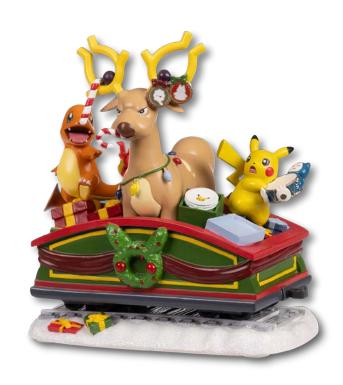

\$**39**99

There's always room for one more on the Pokémon Holiday Train! Stantler got a bit tangled up in the gifts and decorations, but Charmander is overjoyed that its friend was able to fit. Don't worry, though—Pikachu is doing its best to make sure all the gifts make it to their destination. Get on board the happiest train of the year and bring festive Pokémon joy to your home with the Pokémon Holiday Train!

\$3999

**Buy Now** 