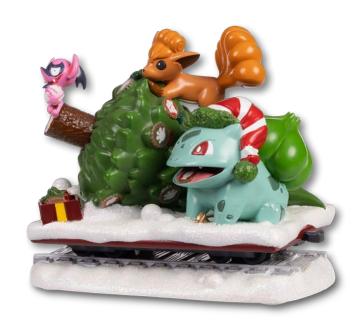

### Pokémon Holiday Trains: Snowy Fun Tree Flatcar Figure

It's never too early to start decorating for the holidays! Bulbasaur and Vulpix eagerly set to work on placing ornaments in the perfect spots, while Impidimp patiently sits, ready to cause some merry mischief. Get on board the happiest train of the year and bring festive Pokémon joy to your home with the Pokémon Holiday Train!

\$**39**99

There's always room for one more on the Pokémon Holiday Train! Stantler got a bit tangled up in the gifts and decorations, but Charmander is overjoyed that its friend was able to fit. Don't worry, though—Pikachu is doing its best to make sure all the gifts make it to their destination. Get on board the happiest train of the year and bring festive Pokémon joy to your home with the Pokémon Holiday Train!