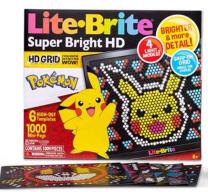

### Pokémon Lite-Brite Super Bright HD

Unleash your inner Pokémon Trainer to light up your creativity with the Lite-Brite Super Bright HD, Pokémon Edition! Based on the retro toy you love, this modern version brings Pokémon to life in a whole new way. Featuring a brighter display with double the LEDs and higher definition, this Lite-Brite edition provides more details to your design. Use one of the 6 HD Pokémon design templates, or let your creativity shine as you design your own art!

\$**24**99

**Buy Now** 