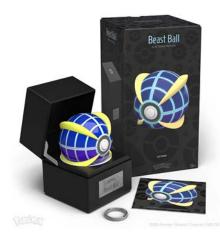

### Beast Ball Replica by The Wand Company

The Wand Company's range of die-cast Poké Ball Replicas are the first officially-licensed premium collectible replicas for Pokémon fans. The Beast Ball Replica is sure to delight any Pokémon fan with its glowing exterior that burns brighter as you come near it. Ideal for collectors, the replica comes with a presentation case—authenticated by a uniquely numbered hologram—and a polished stainless-steel ring, so that you can display your Beast Ball however you want.