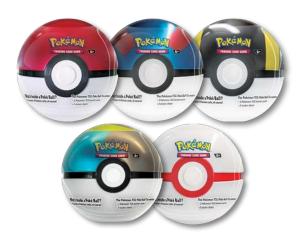

#### Pokémon TCG: Poké Ball Tin

Choose from a Poké Ball, Great Ball, Ultra Ball, Moon Ball, or Premier Ball. Each tin includes 3 booster packs and 2 sticker sheets.

**\$14**99

**Buy Now** 