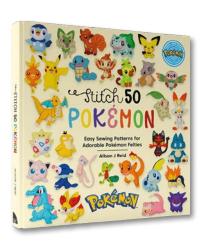

#### Stitch 50 Pokémon

Share your love of Pokémon with these easy sewing patterns for adorable felties, all made using simple hand-sewing techniques. Featuring well-known cute Pokémon—including Pikachu, Eevee, Snorlax, Piplup, and many more—each Pokémon pattern comes with step-by-step instructions and full-size templates, making them perfect for all abilities. The finished felties make sweet brooches, bag charms, and home accessories, or can even be scaled up to make bigger plushies, all of which will make your fellow Pokémon fans freak out!