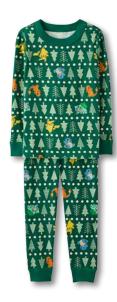

#### Pokémon Holiday Kids' Pajama Set by Hanna Andersson

The merriest Pokémon long john pajamas featuring festive Pokémon artwork in Hanna Andersson's supersoft organic cotton rib knit.

- Unique artwork specially designed and available only at Hanna Andersson
- Hypoallergenic and eczema-friendly
- Sensory-friendly scratch-free seams that lay flat on the skin
- OEKO-TEX® STANDARD 100 certified safe from hundreds of harsh chemicals

\$5200

**Buy Now** 