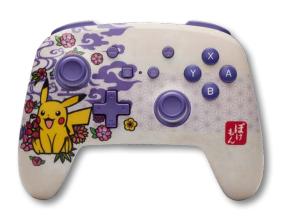

#### Pokémon Blossom Enhanced Wireless Controller for Nintendo Switch Systems by PowerA

Officially licensed by Nintendo, this PowerA Enhanced Wireless Controller for Nintendo Switch systems combines beauty and performance. Each rechargeable controller features world-class art along with awesome gaming features. Program two mappable Advanced Gaming Buttons on the fly, tilt your way through turns with motion controls, and enjoy up to 30 hours of gameplay on a single charge.