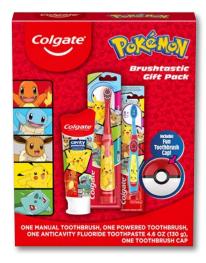

### Colgate Kids Pokémon Gift Set

Make teeth brushing fun for kids this holiday season. The Colgate kids toothbrush and toothpaste sets includes an ADAaccepted and clinically proven fluoride toothpaste to protect against cavities, reduce plaque buildup, and fortify weak spots on enamel with regular brushing. Plus, its mild bubble fruit flavor tastes yummy while it works to freshen breath.