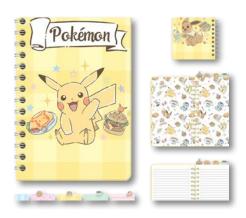

#### Pokémon Cafe Spiral Tabbed Notebook

This awesome Pokémon 8-by-5-inch spiral tabbed notebook can help you take notes and stay organized. Features Pokémon on the front and back covers, plus notebook tabs with cute food items.