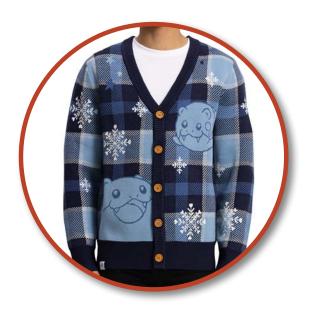

### Spheal Plaid Flurry Knit Cardigan

Holiday cardigans are new to the Pokémon Holiday collection! You can find holiday knit sweaters and winter accessories to celebrate the cold weather season.

\$**59**99