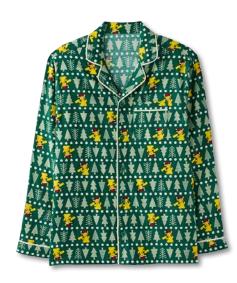

#### Pokémon Holiday Adult Flannel Pajama Top by Hanna Andersson

The merriest Pokémon adult unisex pajama top featuring Pikachu! Made with Hanna Andersson's supersoft sueded cotton flannel.

- Unique artwork specially designed and available only at Hanna Andersson
- Hypoallergenic and eczema-friendly
- Sensory-friendly scratch-free seams that lay flat on the skin
- OEKO-TEX® STANDARD 100 certified safe from hundreds of harsh chemicals

\$**62**00

**Buy Now** 