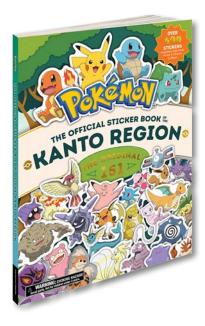

# Pokémon: The Official Sticker Book of the Kanto Region

Take your Kanto region adventure to the next level in Pokémon: The Official Sticker Book of the Kanto Region—featuring dozens of your favorite Kanto Pokémon as colorful stickers! There are over 600 stickers featuring Pokémon of various types and from different habitats, complete with vital information and fun facts about each of them! You'll also get a large, illustrated wall poster with even more stickers to place in the scene!

\$1499

**Buy Now** 

**POKÉMON HOLIDAY GIFT GUIDE** 