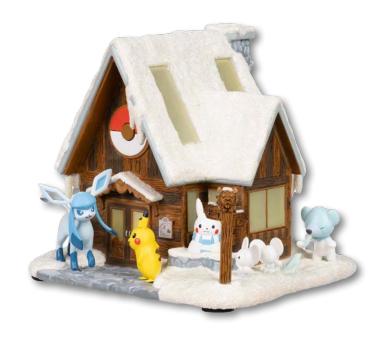

#### Winter Retreat Holiday Pokémon Village Figure

Pikachu and Glaceon are meeting up at the lodge on this Winter Retreat Holiday Pokémon Village Figure! Battling all the time calls for a little vacation, and this lodge is just the place for a fun holiday getaway. Battery-operated lights power the inside of the building, making the inside light up! Tiny details like footprints in the snow, Poké Ball logo on the building, and a Pikachu-shaped snowman make this a truly special piece.