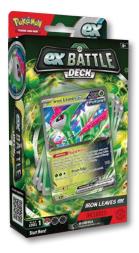

#### Pokémon TCG: ex Battle Decks

Powerful Pokémon ex are ready to charge onto the battlefield in the Pokémon TCG: ex Battle Decks! Each 60-card deck is led by an exceptional Pokémon ex and includes everything you need to play right away. Let the battle begin!

\$**9**99

**Buy Now** 

\*Each booster pack of 10 cards sold separately. Cards vary by pack.
©2025 Pokémon. ©1995-2025 Nintendo / Creatures Inc. / GAME FREAK Inc. TM, °, and character names are trademarks of Nintendo. Products sold separately.