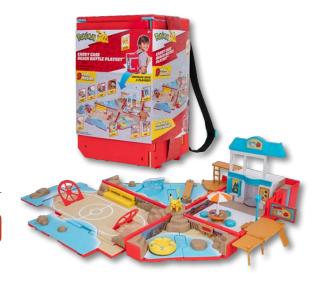

#### Pokémon Carry Case Beach Battle Playset by Jazwares

Take command in the sand with the Pokémon Carry Case Beach Battle Playset. This portable playset unfolds from a  $compact \, backpack \, into \, a \, stunning \, water front \, environment$ and includes four unique play zones. Compatible with any battle ready 2-inch Pokémon Battle Figure (sold separately). Officially licensed by Jazwares. Ages 4+