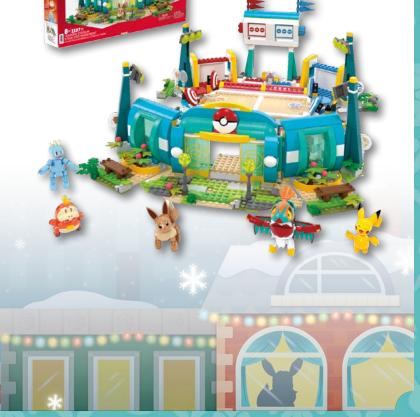

### Pokémon Training Stadium Building Toy Kit by MEGA

**POKÉMON HOLIDAY GIFT GUIDE** 

Build Pokémon battles with the Training Stadium! Trainers can build the Stadium, then use the built-in launchers to have their Pokémon battle in the arena. Then, they can turn the crank to see the audience cheer. This set even includes a board to keep score, a Poké Ball station, and working door!