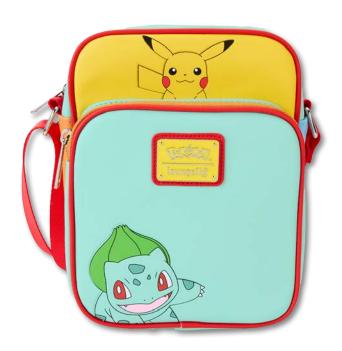

### Pokémon Color Block Starters Crossbody Bag by Loungefly

Why choose one Pokémon when you can have them all? This crossbody bag features five fan favorites across its color-blocked design. Look closely, and you'll find Pikachu, Bulbasaur, Charmander, Squirtle, and Eevee! This bag has plenty of room to store your training essentials and makes an adorable addition to any outfit.

**Buy Now** 