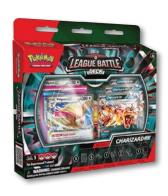

#### Pokémon TCG: Charizard ex League Battle Deck

Charizard ex blazes forth with Burning Vengeance! Ideal for seasoned Pokémon TCG players, this League Battle Deck includes premium foil cards, sought-after power cards, and accessories like damage-counter dice and condition markers.

**\$29**99

**Buy Now** 