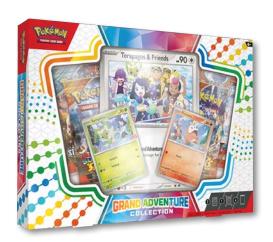

#### **Pokémon TCG: Grand Adventure Collection\***

Celebrate Pokémon Horizons: The Series with this collection that includes cards featuring Liko and her Sprigatito, Roy and his Fuecoco, and an oversize card featuring Terapagos & Friends! Also includes 4 Pokémon TCG booster packs.

**\$18**99

**Buy Now** 