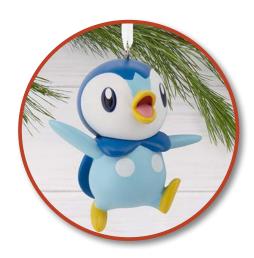

#### Piplup Keepsake Ornament by Hallmark

Piplup can be a part of your holiday celebration with this tree ornament. Delight Pokémon Trainers of all ages with this cute Hallmark ornament featuring the Water-type first partner Pokémon from the Sinnoh region.

**Buy Now** 