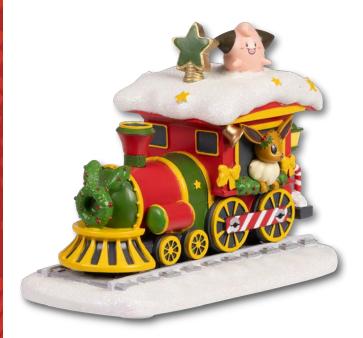

### Pokémon Holiday Trains: Eevee Engine Figure

This engine is ready to roll into the holidays with full steam! Eevee eagerly pokes its head out from the window, while Cleffa is enjoying the sights from the best vantage point it can find. Get on board the happiest train of the year and bring festive Pokémon joy to your home with the Pokémon Holiday Train!

\$3999

**Buy Now** 