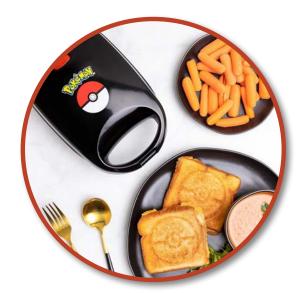

### Poké Ball Single Grilled Cheese Maker

Grilled cheese just got special. This Poké Ball single sandwich maker puts a silhouette of a Poké Ball on your pressed grilled cheese sandwich. Pokémon fans will love this Poké Ball single sandwich maker. The sandwich maker is compact, easy to use, and clean.