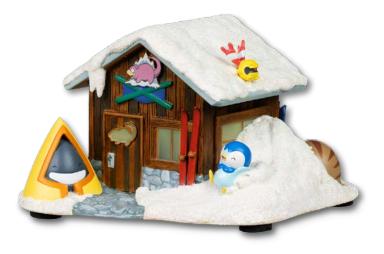

#### Slowpoke Ski School Holiday Pokémon Village Figure

Snorunt, Piplup, and Chingling are ready for some hi-speed fun on the mountains at the Slowpoke Ski School. This figure features the Pokémon having fun outside of the school, enjoying a wonderful snowy day. Batteryoperated lights power the inside of the building, making the inside light up! Tiny details like the Slowpoke sign and door make this a truly special piece.