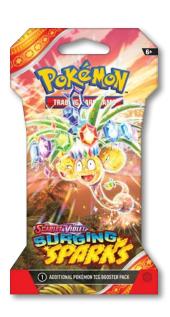

#### Pokémon TCG: Scarlet & Violet—Surging Sparks Booster Pαck\*

Currents crackle and dragons roar in the Pokémon TCG: Scarlet & Violet—Surging Sparks expansion! Each booster pack contains 10 cards and 1 Basic Energy.

**\$4**49

**Buy Now** 