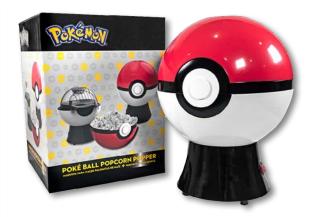

#### Poké Ball Popcorn Maker

Pokémon fans will love this Poké Ball popcorn maker. This counter-sized version is all about good taste! The top of the Poké Ball turns the popcorn maker top into a bowl as you make fresh popcorn.

\$6999

**Buy Now** 