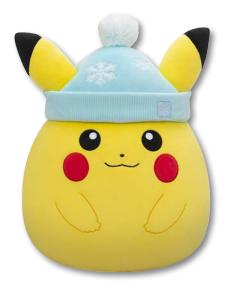

#### Holiday Pikachu Squishmallows Plush

Get ready to snuggle with the Holiday Pikachu Squishmallows Plush! This ultra-collectible, ultra-squeezable Pikachu plush is made with soft, high-quality materials and perfect to cozy up to during long car rides and sleepovers. This authentic Squishmallows plush is easy to clean: hand wash, then air dry.