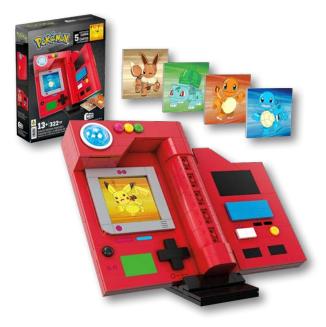

#### Kanto Region Pokédex Building Kit by MEGA

Every Trainer's journey starts with their own Pokédex, and now you can build your own with MEGA. The Kanto Region Pokédex set is both a rewarding building experience and showstopping display piece for collectors. Complete with a working light feature and 5 lenticular cards of familiar Kanto region Pokémon, every detail of the iconic Pokédex is yours to build!