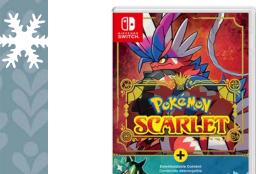

#### Pokémon Scarlet + The Hidden Treasure of Area Zero Bundle

This bundle includes both the Pokémon Scarlet game and The Hidden Treasure of Area Zero DLC for Nintendo Switch systems.

Catch, battle, and train Pokémon in the Paldea region, a vast land filled with lakes, towering peaks, wastelands, small towns, and sprawling cities. And continue your adventure beyond the Paldea region in The Hidden Treasure of Area Zero DLC.

**Buy Now** 