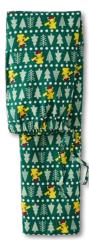

#### Pokémon Holiday Adult Flannel Pajama Pants by Hanna Andersson

The merriest Pokémon adult unisex pajama pants featuring Pikachu! Made with Hanna Andersson's supersoft sueded cotton flannel.

- Unique artwork specially designed and available only at Hanna Andersson
- Hypoallergenic and eczema-friendly
- Sensory-friendly scratch-free seams that lay flat on the skin
- OEKO-TEX® STANDARD 100 certified safe from hundreds of harsh chemicals

Notice: If you click on the links above, you will leave Pokemon.com.

**Buy Now** 

©2024 Pokémon. ©1995 - 2024 Nintendo/Creatures Inc./GAME FREAK inc. TM, \*Nintendo.