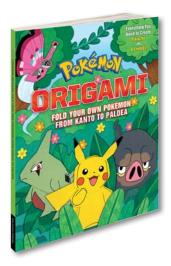

#### Pokémon Origami: Fold Your Own Pokémon from Kanto to Paldea

Folding Fun for Everyone—with Pikachu & One Pokémon from Every Region! It's always a treat to see Pokémon in new shapes and styles, and throughout this book, you'll learn to create your very own Pokémon origami! With Pikachu—plus nine more friends to fold—you'll discover adorable origami versions of familiar Pokémon favorites like Snorlax, Bidoof, Yamper, Lechonk, and more!