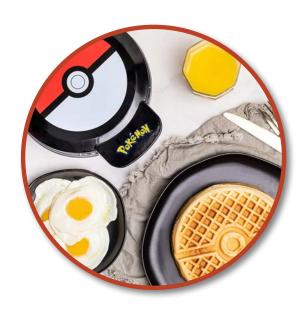

#### Poké Ball Waffle Maker

Pokémon fans will love this Poké Ball waffle maker. Whether you like your waffles brown and crispy or tender and golden, the regulated thermostat and weighted lid ensure even heating, while the dual indicator lights make adding batter and removing the finished product easy. This nonstick waffle maker is compact, easy to use, and easy to clean.

\$4499

**Buy Now** 