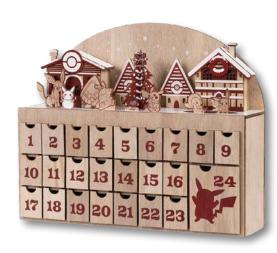

#### Pikachu, Fuecoco & Friends Pokémon Holiday Wood Countdown Calendar

Celebrate every day of the holiday season with this tabletop countdown calendar! The etched design shows Pokémon enjoying a snowy scene, and behind each date is a drawer that's ready for a holiday surprise. The wooden construction means it can be reused year after year-a new holiday tradition!

\$**49**99

**Buy Now** 