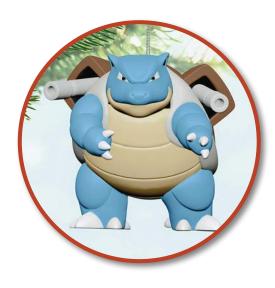

#### Blastoise Keepsake Ornament by Hallmark

Blast into holiday fun with this Blastoise ornament hung proudly on your tree! The final evolution of Squirtle, this Pokémon is known for the powerful water cannons on its shell and is often found around freshwater ponds and lakes. This Blastoise decoration makes a great holiday gift and is the ultimate in Pokémon holiday decor for Trainers of all ages.

**\$18**99

**Buy Now** 