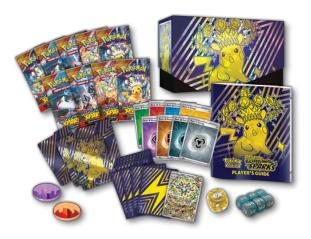

### Pokémon TCG: Scarlet & Violet -Surging Sparks Elite Trainer Box\*

Currents crackle and dragons roar in the Pokémon TCG: Scarlet & Violet-Surging Sparks expansion! Includes 9 Pokémon TCG booster packs, a full-art foil promo card featuring Magneton, 65 card sleeves, 45 Energy cards, 6 damage-counter dice, a coin, 2 condition markers, a player's guide, 4 dividers, and a collector's box.