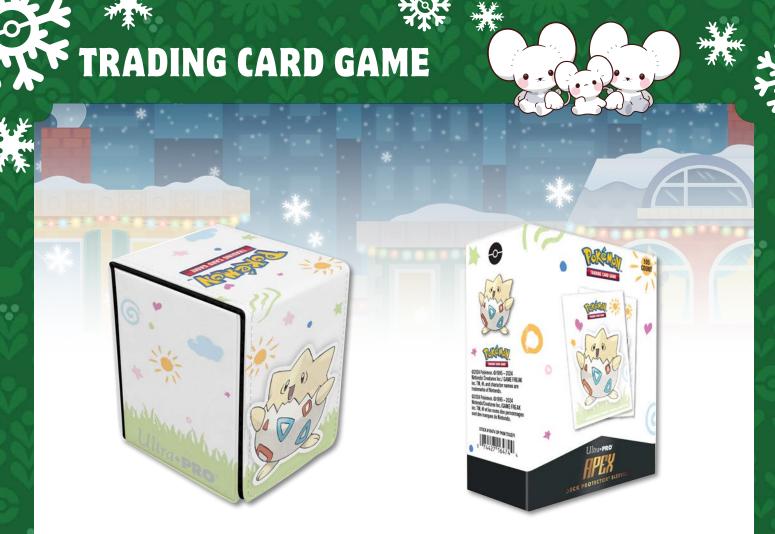

#### Togepi Alcove Flip Deck Box by Ultra PRO

The Alcove Flip Deck Box for Pokémon TCG features vibrant, full-color artwork of Togepi among a joyous scene of colorful doodles. The strong magnetic closure keeps decks secure, and dual thumb notches offer easy access during gameplay. Store and protect up to 100 standard size trading cards double-sleeved in Ultra PRO Deck Protector® sleeves. Lid can be detached from either side of the box for easy access to your deck. Includes one Togepi deck divider.

\$7199

**Buy Now** 

#### Togepi 150ct APEX™ Deck Protector Sleeves by Ultrα PRO

The 105ct APEX™ Deck Protector Sleeves for Pokémon TCG are made with our new easy-shuffle formulation and feature vibrant artwork of Togepi among a joyous scene of colorful doodles on a textured back. Archival-safe polypropylene materials ensure you can sleeve your cards with confidence, and the gloss clear front allows your foil cards to shine! Sized for standard size trading cards measuring 2.5 in. x 3.5 in.

\$**19**99