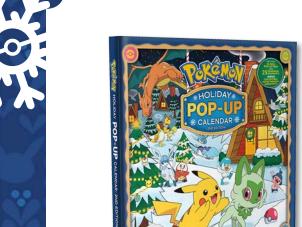

#### Pokémon Holiday Pop-Up Calendar

Inside, you'll find a beautifully illustrated holiday scene with 24 removable ornaments—each showcasing popular Pokémon such as Gengar, Lucario, Lechonk, and more! Throughout the month of December, hang an ornament on the 13-inch popup tree at the calendar's center each day and then top it off with a special Pokémon tree topper. Includes a pop-up tree, 24 Pokémon ornaments, a tree topper, and a collectible metal ornament with satin ribbon.

\$**11**99

**Buy Now** 