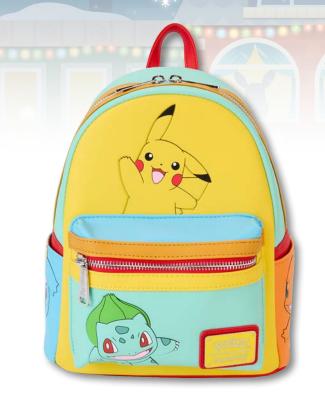

#### Pokémon Color Block Starters Mini Backpack by Loungefly

Why choose one Pokémon when you can have them all? This mini backpack features five fan favorites across its color-blocked design. Look closely, and you'll find Pikachu, Bulbasaur, Charmander, Squirtle, and Eevee! This mini backpack has plenty of room to store your training essentials and makes an adorable addition to any outfit.

\$8000