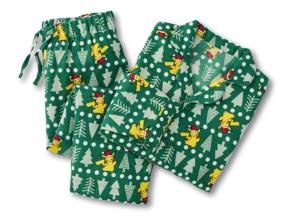

#### Pokémon Holiday Kids' Pajama Set by Hanna Andersson

The merriest Pokémon long john pajamas featuring festive Pokémon artwork in Hanna Andersson's supersoft organic cotton rib knit.

- Unique artwork specially designed and available only at Hanna Andersson
- Hypoallergenic and eczema-friendly
- Sensory-friendly scratch-free seams that lay flat on the skin
- OEKO-TEX® STANDARD 100 certified safe from hundreds of harsh chemicals

\$5200

**Buy Now** 