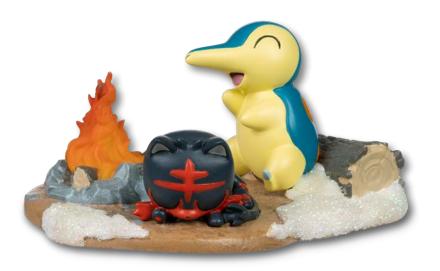

### Fireside with Friends Holiday Pokémon Village Figure

Take a break by the campfire with Cyndaquil and Litten in this Pokémon Village Figure. After such a long day of playing in the snow, these two Fire types are happy to get cozy and warm up with friends. Tiny details, including the bag of goodies next to Cyndaquil, make this a truly special piece.