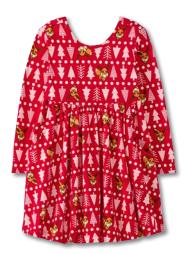

#### Pokémon Holiday Girls' Long-Sleeve Skater Dress by Hanna Andersson

Hanna Andersson's beloved skater dress complete with an Eevee holiday print. A totally twirlable dress fit for the festive season!

- Unique artwork specially designed and available only at Hanna Andersson
- Stretch jersey washes like a dream
- Smooth on skin
- Side pockets
- OEKO-TEX® STANDARD 100 certified safe from hundreds of harsh chemicals

\$**58**00

**Buy Now** 