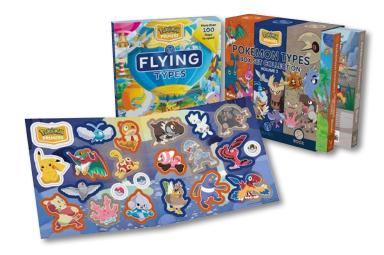

#### Pokémon Primers Types: Box Set Collection Volume 3 (Flying, Fighting & Rock)

Pikachu Meets Fighting, Flying, and Rock-Type Pals in the Pokémon Types: Box Set Collection—Volume 3! In this series of Pokémon Primers, Pikachu sets out on a new adventure in each book to find friends of the various Pokémon types—this time, it's searching for Fighting, Flying, and Rock-type Pokémon!

The Pokémon Types series is a fun, interactive way to introduce young children to Pokémon types.

In this box set collection, you'll find the Pokémon Primers: Fighting Types, Flying Types, and Rock Types books. Over 300 flaps to open! Includes large sticker sheet with 20+ stickers!

\$3999

**Buy Now** 