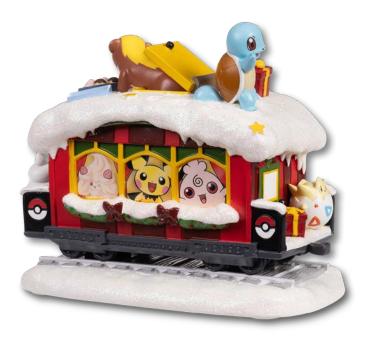

### Pokémon Holiday Trains: Eevee Engine Figure

This engine is ready to roll into the holidays with full steam! Eevee eagerly pokes its head out from the window, while Cleffa is enjoying the sights from the best vantage point it can find. Get on board the happiest train of the year and bring festive Pokémon joy to your home with the Pokémon Holiday Train!