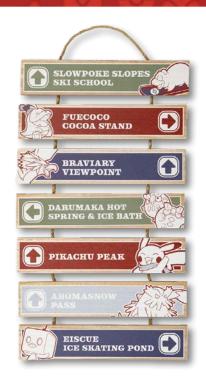

#### Pikachu, Fuecoco & Friends Pokémon Holiday Wood Ski Sign

Pikachu and Fuecoco might be small when it comes to height, but this sign featuring the two Pokémon plus more Pokémon friends is sure big on festive vibes! The rustic, alpine-inspired design of multiple attached pieces looks great on its own and brings whimsy to your walls.

\$3999

**Buy Now** 