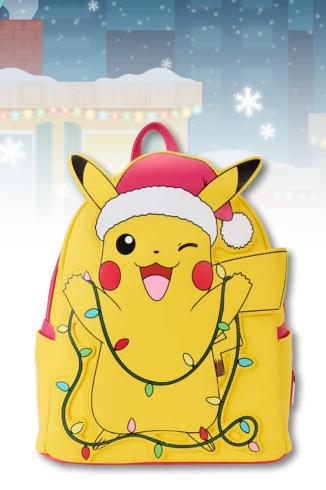

### Santa Pikachu Light-Up Mini Backpack by Loungefly

Warm winter wishes for a bright and shining holiday! Pikachu is ready to join your festivities as it appears on this mini backpack. Dressed in a red hat, it holds a strand of colorful lights that illuminate with light-up features. Add this accessory to your merrymaking fun for a cheerful twist on winter traditions!

\$8000

**Buy Now** 