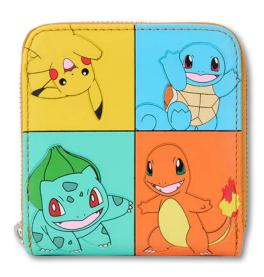

#### Pokémon Color Block Starters **Zip-Around Wallet by Loungefly**

Why choose one Pokémon when you can have them all? This zip-around wallet features five fan favorites across its color-blocked design. Look closely, and you'll find Pikachu, Bulbasaur, Charmander, Squirtle, and Eevee! This wallet has plenty of room to store your training essentials and makes an adorable addition to any outing.

\$4000